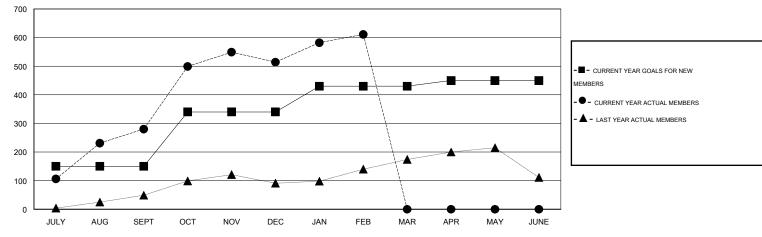

#### GOALS AND ACTUAL MEMBERS CUMULATIVE

| DROPPED CLUBS: 2                |                | 85 CLUBS OF 111 ADDED 1 OR MORE<br>NEW MEMBERS | GENDER DISTRIBUTION  MALE 3,550 (92.76%) |             |            |
|---------------------------------|----------------|------------------------------------------------|------------------------------------------|-------------|------------|
| DROPPED MEMBERS                 |                |                                                | FEMALE                                   | 277 (7.24%) |            |
| DECEASED  CLUB CANCELLED  OTHER | 9<br>32<br>147 | CLICK HERE FOR HEALTH ASSESSMENT DATA          | FAMILY UNIT MEMBERS HEAD OF HOUSEHOLD    |             | 345<br>161 |
| TOTAL                           | 188            |                                                | NON-HEAD OF HOUSEHO                      | 184         |            |