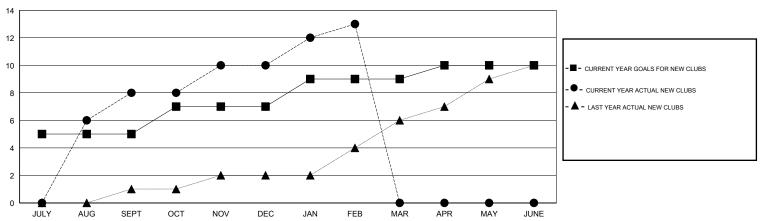

| 372                                 | 92                 | 280              |  |
| OCT/NOV/DEC           | 2                | 2         | 1                | 1                | OCT/NOV/DEC           | 190                | 320                                 | 86                 | 234              |  |
| JAN/FEB/MAR           | 2                | 3         | 0                | 3                | JAN/FEB/MAR           | 90                 | 107                                 | 10                 | 97               |  |
| APR/MAY/JUNE          | 1                | 0         | 0                | 0                | APR/MAY/JUNE          | 20                 | 0                                   | 0                  | 0                |  |

### GOALS AND ACTUAL NEW CLUBS CUMULATIVE



#### GOALS AND ACTUAL MEMBERS CUMULATIVE



| DROPPED CLUBS: 2                |                | 85 CLUBS OF 111 ADDED 1 OR MORE<br>NEW MEMBERS | GENDER DISTRIBUTION  MALE 3,550 (92.76%) |             |            |
|---------------------------------|----------------|------------------------------------------------|------------------------------------------|-------------|------------|
| DROPPED MEMBERS                 |                |                                                | FEMALE                                   | 277 (7.24%) |            |
| DECEASED  CLUB CANCELLED  OTHER | 9<br>32<br>147 | CLICK HERE FOR HEALTH ASSESSMENT DATA          | FAMILY UNIT MEMBERS HEAD OF HOUSEHOLD    |             | 345<br>161 |
| TOTAL                           | 188            |